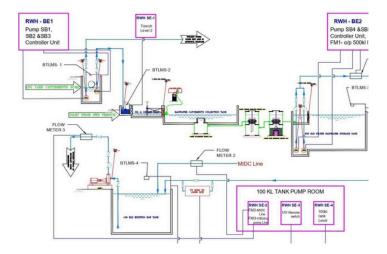

#### **BRWHAS Process:**

- 1. Rainwater is collected in a mud tank.
- 2. Pumps transfer it to the filtration unit.
- 3. Filtered rainwater is stored in a 500KL tank.
- 4.A 100KL tank is filled with the filtered water.
- 5. The automated RWH system ensures efficiency.
- 6. Utilize 100KL tank water for various needs.